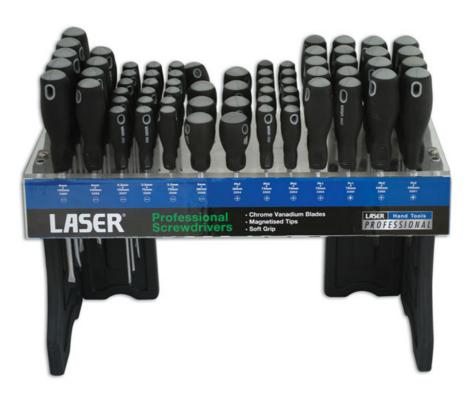

## **Screwdriver Stand with Screwdrivers**

A countertop display stand supplied complete with 68 professional screwdrivers in 11 different tip/length combinations, including Phillips, Flat and PzDrive with magnetic tips. The stand is clearly labelled with screwdriver sizes for easy identification making it easy to find the right tool. A comprehensive set that includes multiples of the most popular sizes and style of driver, so the right tool is always to hand. Professional quality screwdrivers with satin finish chrome vanadium and comfort grip handles.

## **Additional Information**

- 68 screwdrivers in Flat (3.2mm, 5mm, 6mm), Phillips (Ph0, Ph1, Ph2,) and PzDrive (Pz1, Pz2) in a range of lengths.
- Display stand for efficient screwdriver storage and organisation.
- Cushioned ergonomic handles with pressure thumb point. •
- Magnetic tip screwdriver blades manufactured from satin finish chrome vanadium.
- · Stand also available separately. Please see Part No. 0355.